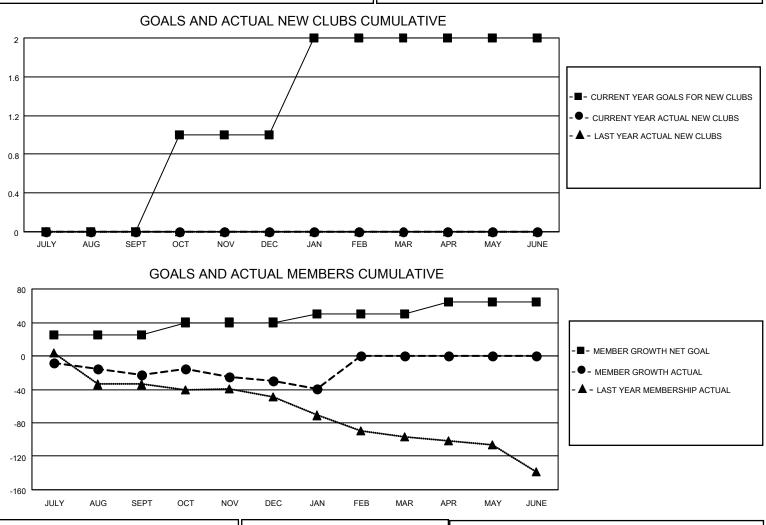

## LOCATION NORTH CAROLINA

District 31 L

Results as of: 1/31/2023

| Clubs                 |               |           |               | Members               |                        |                         |                                                    |
|-----------------------|---------------|-----------|---------------|-----------------------|------------------------|-------------------------|----------------------------------------------------|
| RESULTS FOR 2022-2023 |               |           |               | RESULTS FOR 2022-2023 |                        |                         |                                                    |
| QUARTER               | NEW CLUB GOAL | NEW CLUBS | DROPPED CLUBS | QUARTER MEME          | BER GROWTH NET<br>GOAL | MEMBER GROWTH<br>ACTUAL | DROPPED<br>MEMBERS ACTUAL<br>(including transfers) |
| JULY/AUG/SEPT         | 0             | 0         | 0             | JULY/AUG/SEPT         | 25                     | 8                       | 29                                                 |
| OCT/NOV/DEC           | 1             | 0         | 0             | OCT/NOV/DEC           | 15                     | 22                      | 26                                                 |
| JAN/FEB/MAR           | 1             | 0         | 0             | JAN/FEB/MAR           | 10                     | 3                       | 11                                                 |
| APR/MAY/JUNE          | 0             | 0         | 0             | APR/MAY/JUNE          | 15                     | 0                       | 0                                                  |